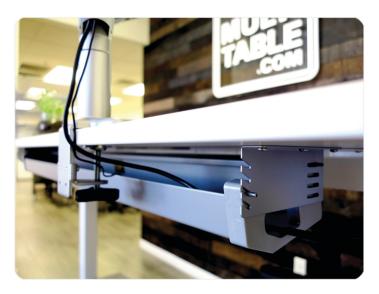

#### **Features**

- Mounts underneath desktop
- · Clears up space and clutter
- · Hides unsightly wires, cables and power supplies
- Beautiful powder coated silver finish
- Designed for use with 40" to 48" desk top sizes
- · Includes all mounting hardware and screws

#### Warranty

Lifetime

 $\hbox{$^*$ Note: The Small Cable Management Tray is compatible with the MultiTable Wheel Kit.}\\$ 

Keep your work or home environment looking neat and tidy by organizing the cords underneath your desk. Our Cable Management Tray offers an effective, easy solution to hide those messy cords that live underneath and around your desk, allowing you to put an end to the clutter and take control of your workspace. The sleek, simple design compliments any of our height adjustable desks and attaches perfectly underneath your workstation.