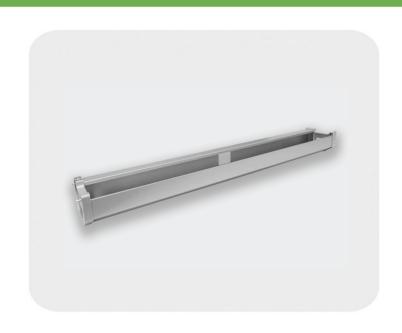

# MultiTable® Small Cable Management Tray

#### **Dimensions**

Tray Only: 32" x 6" x 3.5"
Tray w/ Mounting Brackets: 34" x 6" x 3.5"
Cable Opening, Rear: 2.5" x 1.75"
Cable Opening, Sides: 2.5" x 1.75"
Total Weight of Tray: 5 lbs.

#### **Features**

- Mounts underneath desktop
- · Clears up space and clutter
- · Hides unsightly wires, cables and power supplies
- Beautiful powder coated silver finish
- Designed for use with 40" to 48" desk top sizes
- · Includes all mounting hardware and screws

#### Warranty

Lifetime

 $\hbox{$^*$ Note: The Small Cable Management Tray is compatible with the MultiTable Wheel Kit.}\\$ 

Keep your work or home environment looking neat and tidy by organizing the cords underneath your desk. Our Cable Management Tray offers an effective, easy solution to hide those messy cords that live underneath and around your desk, allowing you to put an end to the clutter and take control of your workspace. The sleek, simple design compliments any of our height adjustable desks and attaches perfectly underneath your workstation.