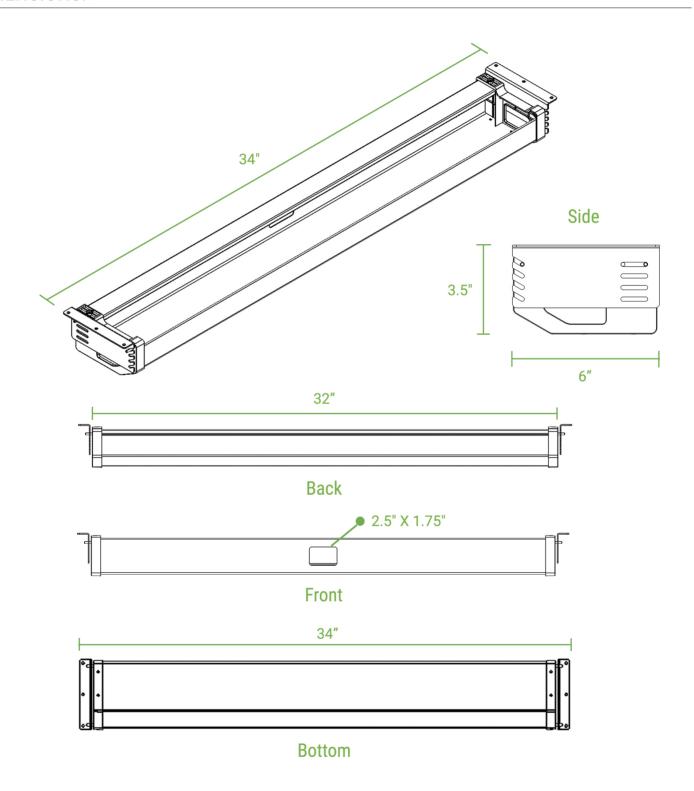

#### **Dimensions**

Tray Only: 32" x 6" x 3.5"
Tray w/ Mounting Brackets: 34" x 6" x 3.5"
Cable Opening, Rear: 2.5" x 1.75"
Cable Opening, Sides: 2.5" x 1.75"
Total Weight of Tray: 5 lbs.